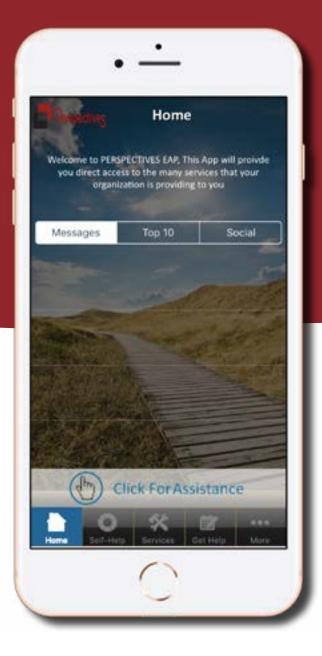

## **YOUR EAP** IN YOUR POCKET

A personalized experience available to you and your family.

Immediate, easy access to help and resources 24/7

Video conference counseling available by request

Sign into the app using your unique username and password: **USERNAME:** 

Access the Top 10 most searched articles, articles related to daily living, or contact a mental health professional for assistance on a variety of topic areas all through the app!

WORRY

FRUSTRA

Your Work Life resources are also available online at **perspectivesItd.com**.