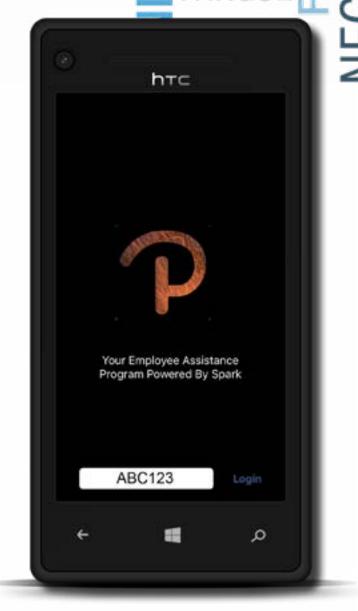

## READY TO GET STARTED?

Download our Perspectives Spark app through the App Store or Google Play Store.

Once you have the app downloaded, you will be asked to enter your organization's unique username. You will also be asked to identify whether you are an employee, family member, spouse, student, etc. You will only be asked to do this once.